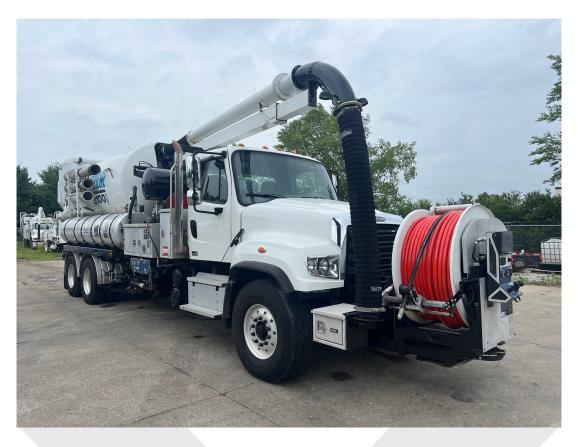

## 2021 Vactor 2100i

STOCK #: C046847

## Features:

- ✓ 2021 FREIGHTLINER 114SD
- ✓ CUMMINS L9 370 HP
- ✓ AUTO TRANS
- ✓ 3,450 HOURS
- ✓ DEBRIS BODY:
- ✓ 15 YARD CAPACITY

- ✓ 60" DUMP HEIGHT
- ✓ 1/4" STEEL DEBRIS BODY
- ✓ DOUBLE ACTING HYDRUALIC DUMP HOIST
- ✓ FULL OPENING REAR DOOR FLAT REAR DOOR W/ HYDRUALIC LOCKS AND HYDRUALIC OPEN/ CLOSE, DOOR UP/DOWN DEBRIS BODY FLUSH OUT SYSTEM
- ✓ BUTTERFLY VALVE REAR DOOR
- ✓ SPLASH SHIELD- BOLTED TO BODY FLANGE REAR DOOR

- ✓ ROOTS PD BLOWER MODEL 824RCS WITH 18" OF VACUUM
- DEBRIS BODY VACUUM RELIEF SYSTEM, LOCATED IN INLET OF VACUUM SYSTEM
- ✓ DEBRIS INLET DEFLECTOR PLATE IN DEBRIS BODY
- ✓ DUAL STAINLESS-STEEL FLOAT BALL SHUT-OFF
- ✓ QUAD CENTRIFUGAL SEPERATORS REAR MOUNTED
- ✓ STAINLESS STEEL MICRO-STRAINER