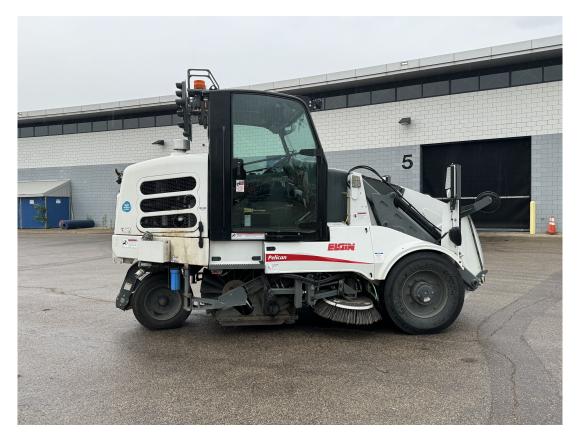

## 2017 Elgin Pelican NP Street Sweeper

STOCK #: C048070

## Features:

- SERIAL #: NP41288
- ENGINE: JOHN DEERE 4045 / 74 HP AM/FM RADIO
- HOURS: 3,000
- MILES: 11,000
- DUAL GUTTER BROOM
- MIDWEST AUTOLUBE

• BROOM TILT LEFT AND RIGHT SIDE • BATTERY SHUTOFF DISCONNECT WITH INDICATOR