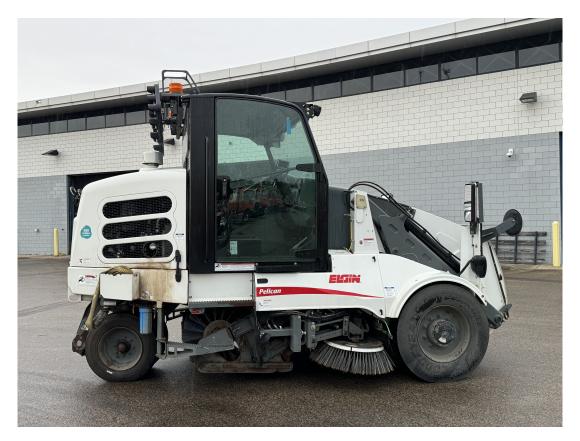

## 2017 Elgin Pelican NP Street Sweeper

STOCK #: C048068

## Features:

- SERIAL #: NP41286
- ENGINE: JOHN DEERE 4045 / 74 HP AM/FM RADIO
- HOURS: 3,000
- MILES: 11,000
- DUAL GUTTER BROOM
- MIDWEST AUTOLUBE

• BROOM TILT LEFT AND RIGHT SIDE • BATTERY SHUTOFF DISCONNECT WITH INDICATOR