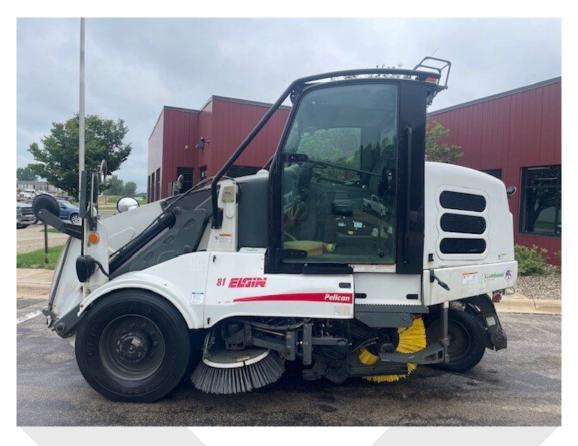

## 2016 Elgin Pelican NP

STOCK #: C048140

## Features:

- ✓ SERIAL #: NP41005
- ✓ ENGINE: JOHN DEERE DIESEL
- ✓ HOURS: 6,050
- ✓ MILES: 27,500
- ✓ DUAL GUTTER BROOMS
- ✓ RH GUTTER BROOM TILT
- ✓ RH HI-BACK AIR RIDE SEAT
- ✓ MANUAL MIRRORS
- ✓ RH AND LH LIMB GUARD
- ✓ SINGLE ROOF STROBE LIGHT WITH GUARD
- ✓ REAR LIMB PROTECTOR
- ✓ BACKUP CAMERA
- ✓ LED WORK LIGHTS- GUTTER BROOMS AND REAR FACING
- ✓ AUTOLUBE WITH GREASABLE DIRT SHOES
- ✓ INTERIOR MAP LIGHTS AND RADIO