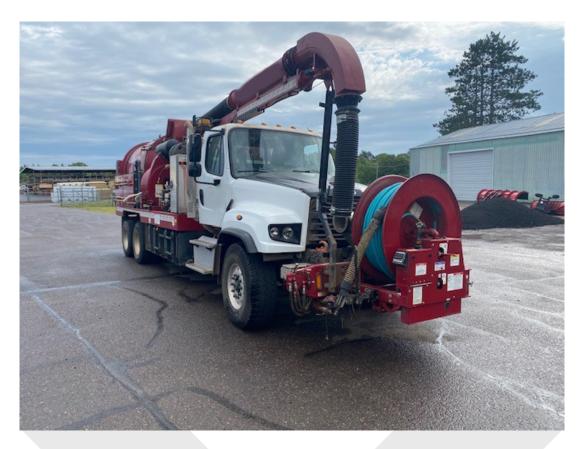

## 2015 Vac-Con V311LXHAE-0/1300

STOCK #: C044618

## Features:

- ✓ SERIAL #: 06157208
- ✓ ENGINE: JCB 173 HP
- ✓ HOURS: 675
- ✓ 1300 GALLON WATER CAPACITY POLY TANKS
- ✓ GIANT 60 GPM/3000 PSI WATER PUMP
- ✓ AIR PURGE
- ✓ 10' TELESCOPIC BOOM 8' HOSE

- ✓ 600' 3/4" RODDER HOSE
- ✓ DUAL ROLLER WIND GUIDE ASSEMBLY
- ✓ HYDRAULIC TIP/DUMP/LOCK
- ✓ REAR DOOR PUMP OFF SYSTEM
- ✓ REAR DOOR ARROWBOARD
- ✓ CHASSIS: 2015 FREIGHTLINER FL 114 SD 6X4
- ✓ ENGINE: CUMMINS ISL 370 HP

- ✓ CHASSIS VIN#: 1FVHG3CYXGHGW1040
- ✓ CHASSIS MILES:6,377
- ✓ ENGINE HOURS: 1,164
- ✓ TRANSMISSION: ALLISON 3000 RDA AUTOMATIC
- ✓ AXLE GVWR: 66,000
- ✓ AIR RIDE SEATS
- ✓ REMOTE CHASSIS START

We serve the industries that protect our daily quality of life, offering quality products and support long after the sale. Whether it is sales, service, parts or training, we are here to meet your environmental and emergency equipment needs