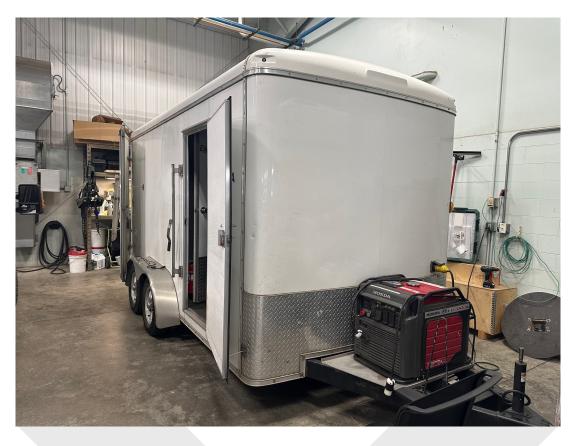

## 2014 Envirosight 14' Trailer Build-out

STOCK #: C045382

## Features:

- ✓ SERIAL #: 5JW1C1420F2099102
- ✓ GROUP: SEWER
- ✓ HOURS: 280

- ✓ 2022 RX130 SD MAINLINE SYSTEM- #5603635
- ✓ 2021 SD SATII LATERAL LAUNCH SYSTEM- #5790180
- ✓ HONDA EU7000IS GENERATOR-APPROX 300 HRS
- ✓ 2014 SURE-TRAC 14' TANDEM AXLE TRAILER