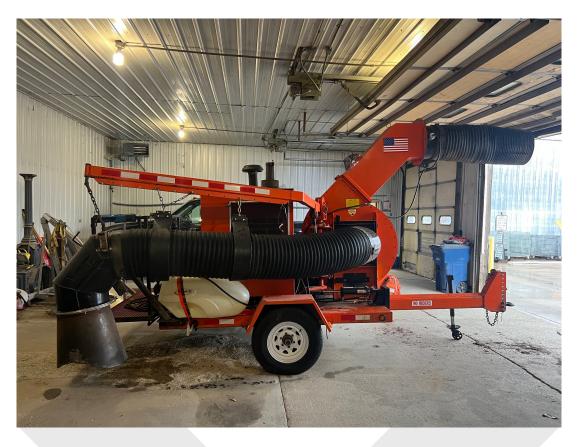

## **2012 Tarco Windy 100**

STOCK #: C044723

## Features:

- ✓ SERIAL #: LJW-19-24-A-10905-J02
- ✓ ENGINE: JOHN DEERE 4045T 80 HP TIER III
- ✓ HOURS: 980
- ✓ HYDRAULIC 4-WAY BOOM
- ✓ 30" IMPELLER

- ✓ AUTO CLUTCH HD 1300D
- ✓ HYDRAULIC GEAR PUMP ON ENGINE
- ✓ 4-GROVE POWER BAND BELT IMPELLER DRIVE
- ✓ 16" X 4' DISCHARGE HOSE
- ✓ JOYSTICK CORDED BOOM CONTROL

- ✓ ADJUSTABLE PINTLE HITCH
- ✓ ELECTRIC BRAKES
- ✓ ST225-75-R15 TIRES
- ✓ RAKE & TOOL RACK

We serve the industries that protect our daily quality of life, offering quality products and support long after the sale. Whether it is sales, service, parts or training, we are here to meet your environmental and emergency equipment needs