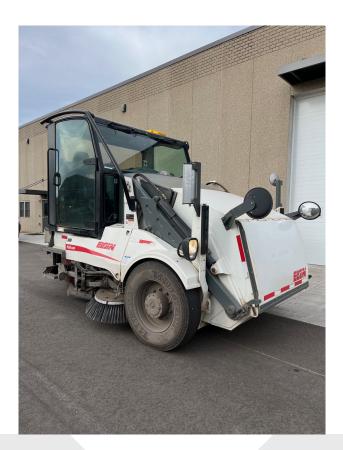

## 2012 Elgin Pelican NP Dual

STOCK #: C046228

## Features:

- ✓ SERIAL: NP2477D
- ✓ ENGINE: JOHN DEERE 4045 TF
- ✔ HOURS: 3,260
- ✓ MILES: 14,280
- ✓ DUAL GUTTER BROOM
- ✓ AUTO LUBE

- CONVEYOR STALL ALARM
- ✓ RT GUTTER BROOM TILT
- ✓ ENGINE PRECLEANER
- ✓ PREMIUM RADIATOR HOSES
- ✓ HYDRAULIC TEMP AND LEVEL SHUTDOWN
- ✓ LED STOP, TURN AND TAIL

- ✓ LED LIGHTS IN BATTERY COVER
- ✓ RT LIMB GAURD
- ✓ LOWER ROLLER WASHOUT
- SERVICE MANUAL
- ✓ A/C
- ✓ AM/FM/CD RADIO

We serve the industries that protect our daily quality of life, offering quality products and support long after the sale. Whether it is sales, service, parts or training, we are here to meet your environmental and emergency equipment needs