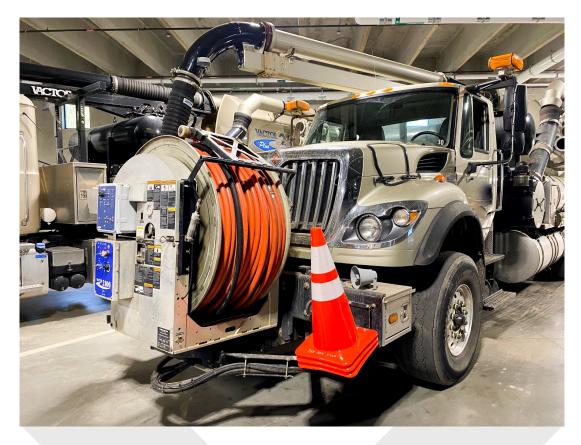

## **2011 Vactor 2100 Plus**

STOCK #: C039484

## Features:

- ✓ Good condition--lots of options
- ✓ Serial #: 11-06V-12656
- ✓ 1,600 hours
- ✓ 12 yds; 1,500 gallons
- ✓ 16-in PD
- ✓ Body washout
- ✓ External pump; curbside

- ✓ Street/curb folding pipe racks
- ✓ Air purge
- ✓ 8-ft. Telescoping Boom; 800 ft. hose reel
- ✓ Front joystick control
- Cold water recirc
- ✓ Hydro excavation kit
- ✓ DOT 3 Light package, boom lighting and arrow board

- Toolboxes: front bumper, behind cab, and driver's side subframe + lighting
- Front and rear cameras
- ✓ 2011 International 7500 SBA 6x4 chassis
- ✓ MaxForce L9 Engine
- ✓ 28,000 chassis miles; 5,100 engine hours