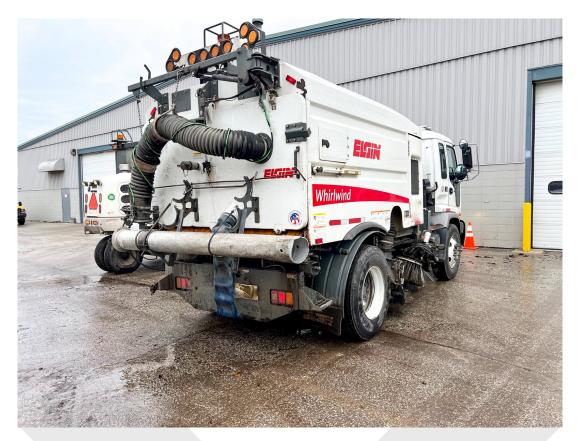

## 2008 Elgin Whirlwind Sweeper

STOCK #: C09816

## Features:

- ✓ Serial #: MV2025D
- ✓ John Deere 4045 Engine
- ✓ 11,900 hours
- ✓ 8 Yard Hopper
- ✓ Dual 28-in. Brooms
- ✓ Lifeliner
- LED Arrow Board

- ✓ Catch Basin Cleaner
- ✓ Auto Shutter
- ✓ Sidebroom Tilt
- Aux Pump
- LED Light Front Cab
- Side Access Door with Step
- ✓ High Pressure Pump

- ✓ GMC T7500 Cab Over Chassis
- ✓ 91,090 miles
- GM Engine
- Chassis VIN: 1GDM7F1B19F403684
- Allison Transmission
- ✓ Axle GVWR: 33,000

We serve the industries that protect our daily quality of life, offering quality products and support long after the sale. Whether it is sales, service, parts or training, we are here to meet your environmental and emergency equipment needs