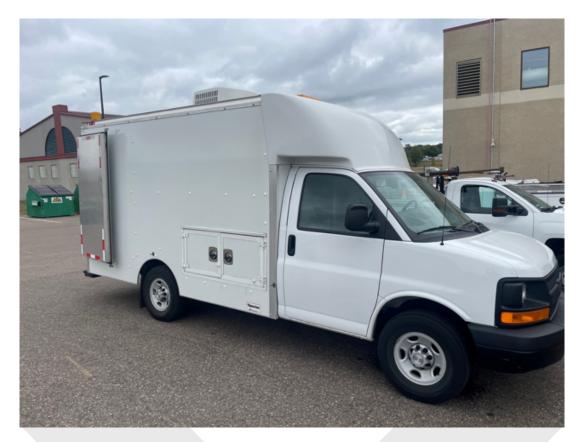

## 2008 Chevrolet Van Supreme Body 2017 Aries Camera System

STOCK #: C046160

## Features:

- ENGINE: CUMMINS ONAN GENERATOR
- SUPREME CORP SPARTAN TRUCK BODY
- ✓ ROOF AC/HEAT
- ✓ REAR ARROWSTICK
- BUILT-IN COMPUTER FOR ARIES ONAN GENERATOR CMM5500

- ✓ SPERATE OFFICE AREA
- ✓ BACK-UP CAMERA ILO REAR VIEW MIRROR
- ✓ BOLT ON CARBIDE WHEELS
- ✓ STANDARD RUBBER WHEELS
- CHASSIS: 2008 CHEVROLET
- ✓ CHASSIS ENGINE: 6.0 L V8
- CHASSIS VIN: 1GBHG31K981234406
- ✓ CHASSIS MILES: 10,850
- ✓ AXLE GVWR: 9,600