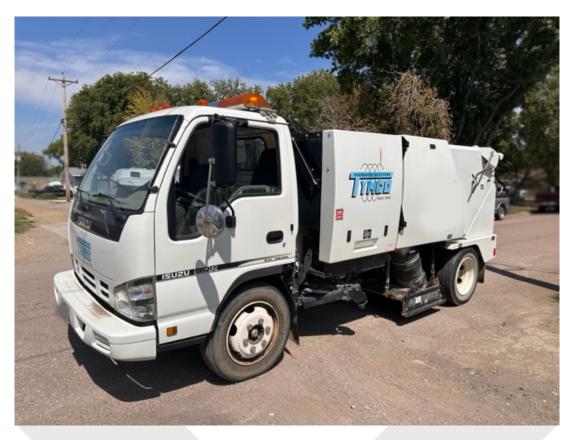

## 2006 TYMCO 435 Parking Lot Sweeper

STOCK #: c044359

## Features:

- ✓ SERIAL #: A41605
- ✓ ENGINE: KUBOTA DIESEL
- ✓ HOURS: 981
- ✓ MILES 6,011
- ✓ DUAL GUTTER BROOMS
- ✓ REAR FLASHERS
- ✓ CAT WATER PUMP
- NEW BROOMS
- ✓ NEW SEALS FOR PICKUP HEAD

- ✓ KUBOTA DIESEL AUX ENGINE
- ✓ TWO REAR TOOL BOXES
- ✓ FRONT STORAGE BOX
- ✓ FRONT BEACON LIGHT
- ✓ HIGH REAR DUMP
- ✓ INSPECTION DOOR
- RH BROOM TILT
- ✓ BROOM LIGHTS
- ✓ AUTO HIGH TEMP SHUTDOWN PROTECTION

- ✓ LEFT HAND STEER
- ✓ CHASSIS: ISUZU NQR
- ✓ ENGINE: 5.2L DIESEL
- ✓ CHASSIS VIN#: JALE5B16777900741
- ✓ CHASSIS MILES: 6011
- ✓ ENGINE HOURS: 981
- ✓ TRANSMISSION: AUTOMATIC
- AXLE GVWR: 26,000

We serve the industries that protect our daily quality of life, offering quality products and support long after the sale. Whether it is sales, service, parts or training, we are here to meet your environmental and emergency equipment needs