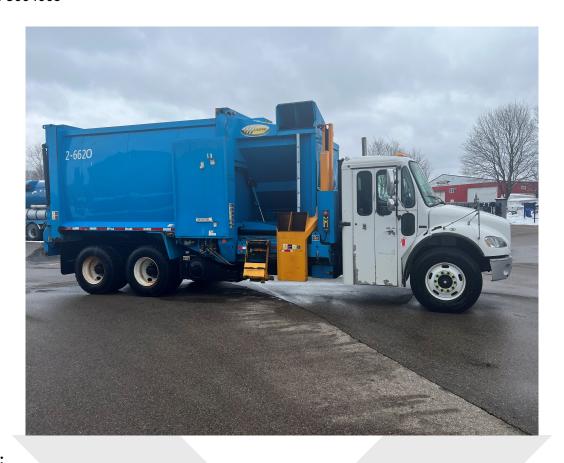

## 2006 Labrie Expert Dropframe

STOCK #: C004663

## Features:

- ✓ SERIAL #CL06106VVD
- ✓ ENGINE: PRE-EMISSION MB DIESEL
- ✓ HOURS: 15,525
- ✓ MILES: 80,994
- ✓ SEMI AUTO (CART TIPPER)
- ✓ DROP FRAME LOW HOPPER ACCESS
- ✓ RECYCLING COMPARTMENT
- ✓ RHSU DUAL DRIVE
- ✓ TIP TO DUMP BODY
- ✓ CHASSIS: FREIGHTLINER M2
- ✓ TRANSMISSION: ALLISON RDS
- ✓ AXLE GVWR: 18K FRONT, 46K REAR
- ✓ AVAILABLE NOW