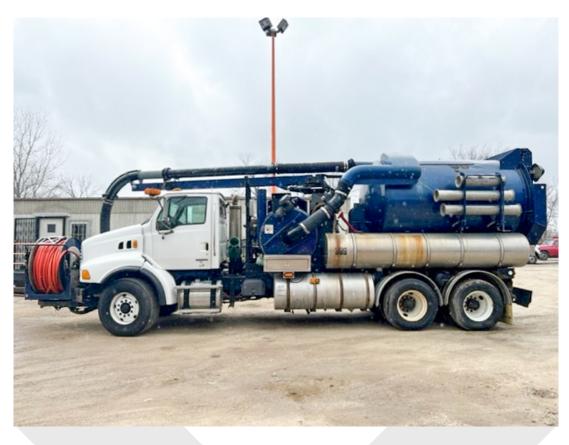

## 2004 Vactor 2100 Classic

STOCK #: C040206

## Features:

- ✓ Serial #04-11V-9171
- ✓ S/Stage 4CYL John Deere w/ Fluid Coupler
- ✓ 26,440 miles
- ✓ 1,300 gallons of water
- ✓ 800-ft. 1-in. rodder hose
- ✓ Single stage fan
- Auto wind guide
- ✓ Lube manifold

- ✓ 6-in knife valve/rear door w/ camlock
- ✓ Hose footage counter
- ✓ 80 gpm at 2,000 PSI water system
- ✓ Debris body flush out
- Air purge system
- ✓ 8-ft. hyd. telescoping boom
- ✓ Recirc cold weather (PTO)
- ✓ Handgun hose reel; retractable (50-ft.)

- Work lights for aux engine, hose reel controls and ext. boom
- Rear arrow board split
- ✓ Sterling LT8513 chassis
- ✓ 26,440 miles
- ✓ 350 HP
- ✓ Axle GVWR: 60,000
- Available now

We serve the industries that protect our daily quality of life, offering quality products and support long after the sale. Whether it is sales, service, parts or training, we are here to meet your environmental and emergency equipment needs