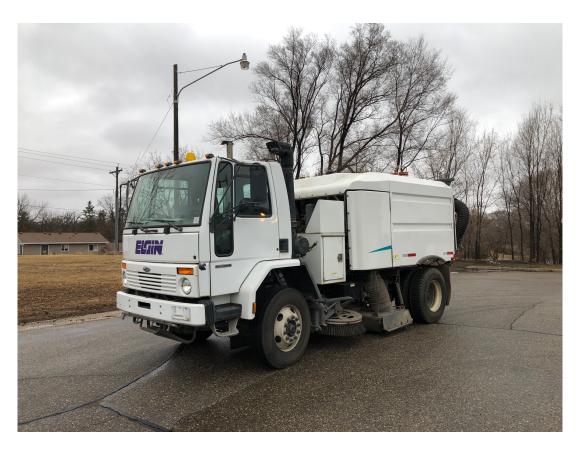

## 2001 Elgin Crosswind J Street Sweeper

STOCK #: C038679

## Features:

- Serial #: J0410D
- Engine: Cummins ISB 5.9 200HP
- Hours: 7,000 Miles: 36,000
- Debris Body Reconditioned
- Dual Steer/Dual Gutter Broom
- Wandering Hose
- Auto Engine Shutdown Pony Motor (JD)
- Center Broom Style Pickup Head

- RH Broom Tilt
- · Front Spray Bar
- High Pressure Washdown
- Electric/Aux Pump
- Auto Pickup in Reverse
- Hopper Deluge
- Front and Rear Strobe
- Sterling SC8000

- John Deere 4045 115HP Engine
- Chassis Engine Hours: 7,000
- Allison RDS Transmission
- Axle GVWR: 32,000/12,000 front/21,000 rear
- AM/FM Radio
- Dual Cloth Bostrom Seats
- Air Dryer