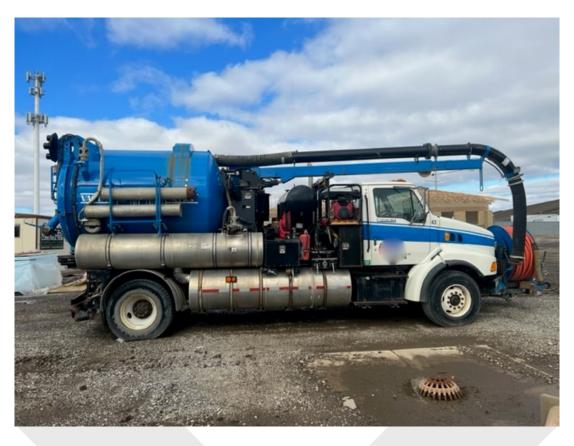

## 1997 Vactor 2100 Classic

STOCK #: C041805

## Features:

- ✓ SERIAL #97-02-6066
- ✓ HOURS: 10,771
- ✓ MILES: 191,170
- ✓ 10 YARD DEBRIS
- ✓ 1,000 GALLON WATER
- ✓ 8ft HYDRUALIC TELESCOPING BOOM
- ✓ 60 @ 2,000psi SYSTEM

- ✓ 600ft x 1in RODDER HOSE
- ✓ 6in BUTTERFLY VALVE REAR DOOR
- ✓ DEBRIS AND WATER TANKS JOINED
- ✓ FOLD DOWN PIPE RACKS ON BOTH SIDES
- ✓ LOW WATER ALARM & LIGHT
- ✓ AIR PURGE SYSTEM
- ✓ COLD WATER RECIRC

- ✓ DIRECTIONAL ARROW BOARD
- ✓ CHASSIS: FORD L8513
- ✓ VIN #1FDYS80E8VVA35575
- ✓ AXLE GVWR: 41,000lbs
- ✓ AVAILABLE NOW

We serve the industries that protect our daily quality of life, offering quality products and support long after the sale. Whether it is sales, service, parts or training, we are here to meet your environmental and emergency equipment needs