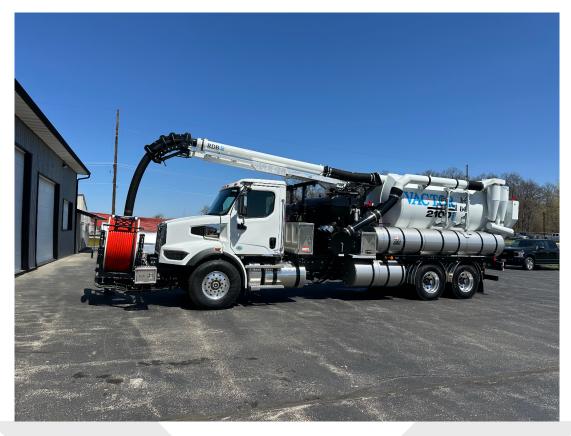

## 2024 Vactor 2100i

## Features:

- 824-18â Blower
- 12 Cubic Yard Debris Body
- 80 GPM & 2500 PSI Water System w/ Vactor Jet Rodder Pump
- 1500 Gallon Stainless Steel Water Tanks
- Water System- Accumulator Control- At Hose Reel
- Rear Door Splash Shield
- Folding Pipe Racks
- Remote Lube Manifolds
- ✓ Digital Body and Water Level

- Blower High Temp Safety Shutdown
- Front Blower Control
- Rapid Deployment Boom- 10â Telescopic w/ 15â Extending
- **RDB Boom- Washout Port**
- In-Body Anti-Splash Valve
- Two-Way Wireless Remote
- Cold Weather Recirculation- 25

- **LED Worklights**
- LED Mid-Ship Turn signals
- Rear LED Arrowboard
- Front Bumper Toolboxes
- Behind Cab Toolbox & Chassis Frame Toolbox Streetside
- Long Handle Tool Storage
- Safety- Cone Rack
- Stock Photo Option Content Subject To Change