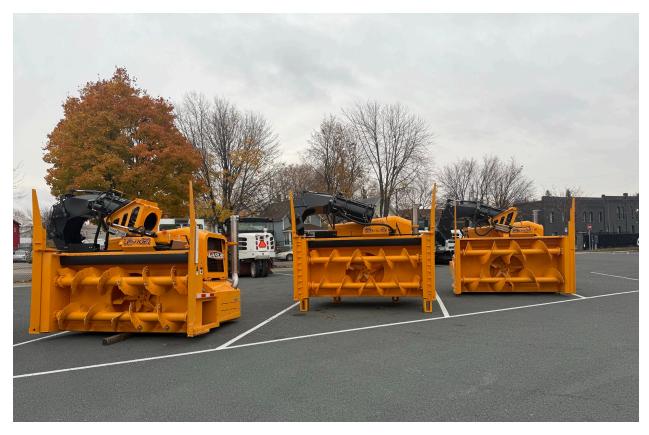

## 2025 Larue D Series

## Features:

- D30-D60 Models Available
- Two-Auger Design w/ Serrated Flights
- Cummins Diesel Engine
- ZF- Driveline Gearbox
- Hardox® 500 directional spot casting chute with 3-section chute deflector
- Bluetooth Wireless Joystick control, 4.3" LCD screen
- Reverse Function- Augers & Impeller
- Telescopic Chute Extension

- · Hydraulic Folding Chute
- · Conveyor chain in oil bath
- Hardox® 550 drum
- Full-Width Skid Shoe
- High-strength steel scraper blade
- Emergency stop buttons
- Level indicator on the spot casting chute
- · Ground level fuel fill

- · Block heater
- 150 Degree Worm Gear Drum
- Safety Engine Shutdown System-Safety Bolt Access Door
- 2 frame-mounted LED lights
- 2 chute-mounted LED lights
- Specifications may vary slightly depending upon build