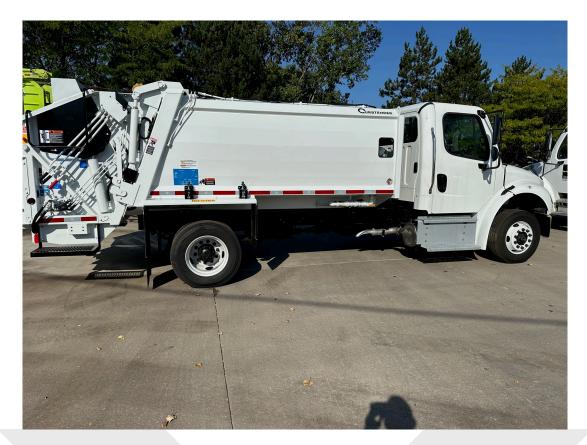

## **Curbtender 10 Yard Quantum**

## Features:

- SERIAL #: C21193
- ✓ ENGINE: CUMMINS B6.7 240 HP
- ✓ MILES: 1,100
- ✓ 10 CUBIC YARD BODY
- PERKINS D6229 ROTARY CART TIPPER
- ✓ 3/16" AR400 HOPPER LINER

- ✓ BROOM AND SHOVEL HOLDER
- ✓ LED STOP/TAIL/TURN LIGHTS
- ✓ LED REAR STROBE CENTER
- ✓ DRIVER ALERT STREETSIDE AND REAR CAMERA
- LIP AND LATCH KIT WITH 4,000 LB WINCH
- LED DUAL HOPPER WORK LIGHTS

- DUAL PTO SHUT OFF
- ✓ PAINTED WHITE
- MOUNTED ON 2024 FREIGHTLINER M2 CHASSIS
- ✓ 26,000 LB GVW CHASSIS
- CHASSIS VIN #: 3ALACWFC7RDVJ6722
  - TRANSMISSION: ALLISON 3500 RDS TRANS

We serve the industries that protect our daily quality of life, offering quality products and support long after the sale. Whether it is sales, service, parts or training, we are here to meet your environmental and emergency equipment needs