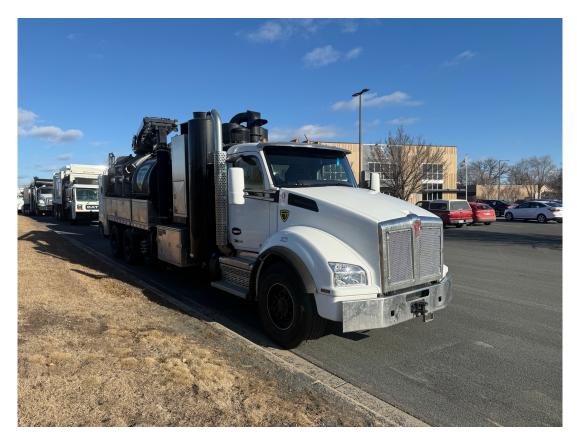

## **2025 TRUVAC HXX**

## Features:

- Hibon 8702 Blower- 28â□□ Hg 5,250 CFM
- 12 YD Debris Body w/ Electric Vibrator
- 1,200 Gallon Insulated Water Tank
- 20 GPM @ 3,000 PSI Water System-CAT Pump
- Dual Water Station- Front/Rear w/ 75â□□ ½â□□ Retractable Reels
- DigRight Technology
- Air Purge
- Water Heater- 800K BTUâ□□s
- Glycol Heated & Insulated Cabinets Curbside

- Winter- Water Recirculator and Insulated Water Lines
- Remote Heated Water Tank Drain
- 7â□□ Telescopic 320 Deg Rotating Boom w/ Hard-Hat Elbow
- Rear 6â □ □ Camloc Door Valve
- Folding Pipe racks- Rear and Curbside
- Two-Way Wireless Remote w/ Debris Body Functions
- Cyclone Drain Valve
- · Streetside Billboard
- · Rear Door Splash Shield

- · Remote Lube Manifolds
- Front and Rear LED Strobe Lights
- Rear Toolboxes Behind Rear Axles
- Driverside Heated Toolbox- Heated and Insulated- 54.5H
- Driverside Water Tank Toolbox
- Kenworth T880- Automatic Trans, Cummins X-15 450 HP, Tandem w/ Liftable Pusher Axle
- Specifications may vary slightly depending upon build