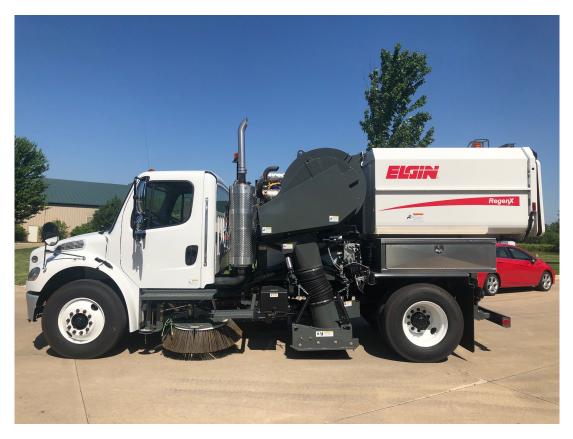

## 2025 Elgin Regen X

## Features:

- \*Stock photo currently displayed (specification may slightly vary from photos)
- Dual Side Broom
- JD Aux Engine
- LED Stop/Tail/Turn Lights
- Turbo II Pre-Cleaner
- Hydraulic Oil Level Gauge w/ High Temp Shutdown
- RH Tool Box
- LED Work Lights

- In Cab Hopper Dump
- Front and Rear LED Strobes w/ LED Arrowstick
- Lifeliner Hopper
- RH Stainless Steel Inspection Door & Step
- Stainless Steel Hopper Screens
- RH & LH In-Cab Side Broom Tilt
- Aux Hydraulic Pump
- 6â□□ Hopper Drain

- Hydraulic Wandering Hose
- 2 Side Mounted Wandering Hose
  4â□□ Extensions
- High Pressure Washdown
- Variable Speed Side Brooms
- Extra 100 Gallon Water Tank
- Hopper Vibrator
- Pnuematic Front of Pickup Head Scrub Sidebrooms