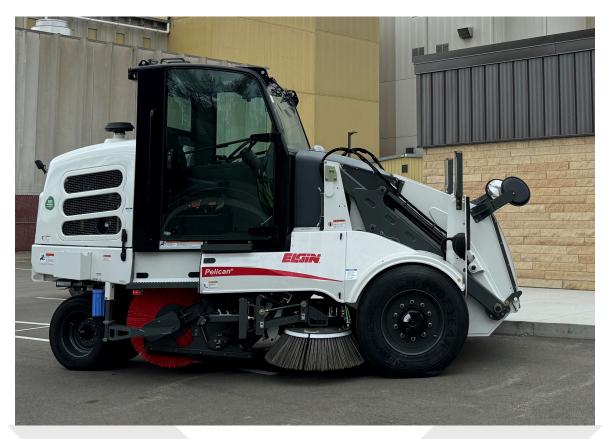

## 2024 Elgin Pelican NP

## Features:

- \*Stock photo currently displayed (specification may slightly vary from photos)
- ✓ Dual Side Broom
- ✓ Battery Disconnect
- ✓ RH High Back Air Ride Seat
- ✓ LED Stop/Tail/Turn/Clearance Lights
- ✓ Hydraulic Temp & Level Shutdown