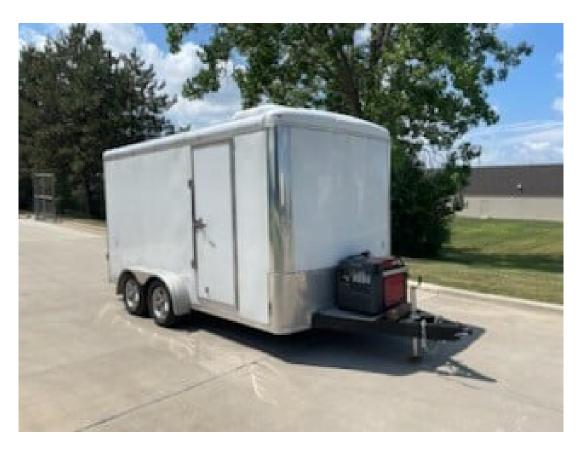

## 2023 Envirosight Sewer Inspection Trailer Buildout

STOCK #: C041577

## Features:

- 7' x 14' Dual Axle Trailer
- Aluminum Wheels
- Honda 7000 Tongue Mounted Generator
- LED Strobes-4 Corners
- Cabinet Lighting
- Crawler Lifting Crane
- Pocket Door to Office

- · Stackable Reel Frame
- Insulated Walls
- Rear Doggie Door Mainline Cable
- Wall Mounted Heater
- Sliding Computer Rack Mount
- Additional Monitor and 27" Rear Monitor Upgrade
- Office Chair Upgrade