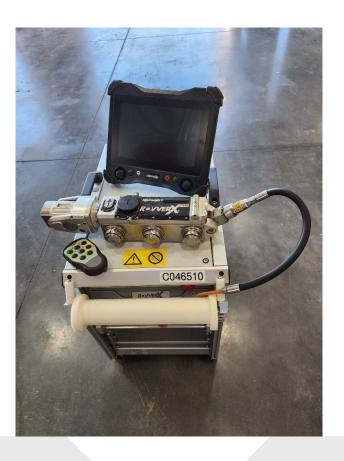

## 2020 Envirosight Rovver X

STOCK #: C046510

## Features:

- ✓ SERIAL #: 5981450 CONTROLER, 5622810 REEL, 5603475 CRAWLER
- ✓ HOURS: 120 EST
- ✓ WIRELESS REMOTE
- ✓ STD RUBBER WHEEL SET
- ✓ XXL RUBBER WHEELS
- ✓ MED, CARBIDE WHEELS
- ✓ LG. CARBIDE WHEELS
- ✓ MANUALS

- ✓ PRESSURIZATION KIT
- ✓ DRIP TRAY & MOUNTING RAILS
- ✓ TO INCLUDE NEW P/T SD CAMERA

We serve the industries that protect our daily quality of life, offering quality products and support long after the sale. Whether it is sales, service, parts or training, we are here to meet your environmental and emergency equipment needs