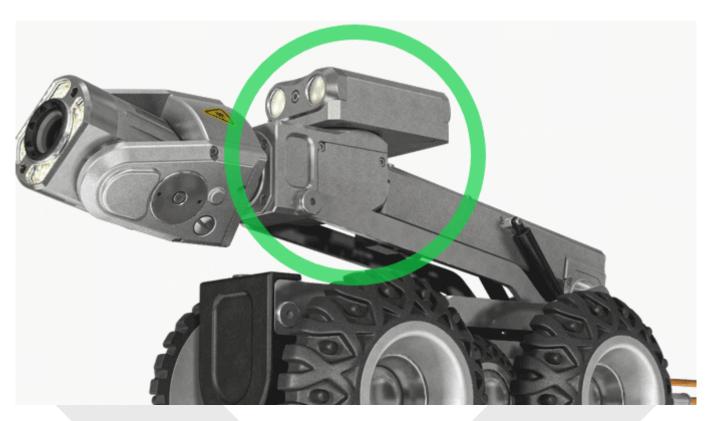

## **2020 Envirosight Backup Camera Attachment**

STOCK #: C040357

## **Features:**

- ✓ Backup Camera Attachment
- Compatible with Rovver X SD Crawler
- ✓ Aux Light

- Standard Definition Color Video
- ✓ LED Front and Rear Lights
- ✓ Quick Change Tool-less Connection

✓ SERIAL #: 5591817