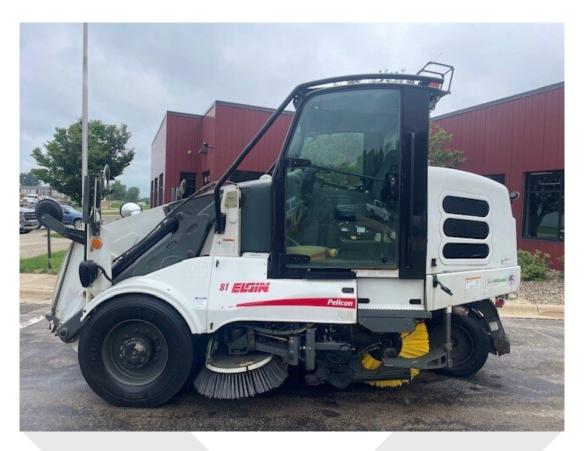

## 2016 Elgin Pelican NP

STOCK #: C048140

## Features:

- ✓ SERIAL #: NP41005
- ✓ ENGINE: JOHN DEERE DIESEL
- ✓ HOURS: 6,050
- ✓ MILES: 27,500
- ✓ DUAL GUTTER BROOMS
- ✓ RH GUTTER BROOM TILT
- ✓ RH HI-BACK AIR RIDE SEAT
- ✓ MANUAL MIRRORS
- ✓ RH AND LH LIMB GUARD
- ✓ SINGLE ROOF STROBE LIGHT WITH GUARD
- ✓ REAR LIMB PROTECTOR
- ✓ BACKUP CAMERA
- ✓ LED WORK LIGHTS- GUTTER BROOMS AND REAR FACING
- ✓ AUTOLUBE WITH GREASABLE DIRT SHOES
- ✓ INTERIOR MAP LIGHTS AND RADIO