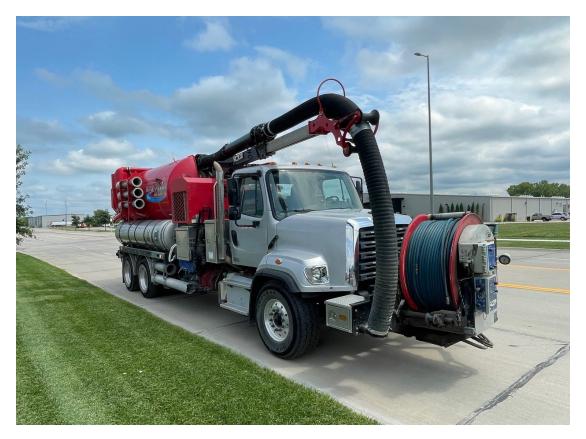

## 2013 Vactor 2100+ Sewer Cleaner

STOCK #: C048546

## Features:

- SERIAL #: 13-10V-14164
- ENGINE: JOHN DEERE
- FOLDING PIPE RACK LH AND RH SIDES
- TWO STAGE FAN
- 15 YARD DEBRIS BODY
- 1200 GALLON WATER CAPACITY
- 5X5 BOOM
- 3/4" X 900' HOSE

- 70 GPM @ 3000 PSI VACTOR WATER PUMP
- INDEXING AUTO-WIND GUIDE
- HXX PACKAGE WITH WASHDOWN
- REAR DECANT AT 3:00 POSITION
- FAN WASHOUT
- CHASSIS: FRIEGHTLINER 108SD
- ENGINE: CUMMINS
- CHASSIS VIN#: 1FVHG5CY9EHFS8746