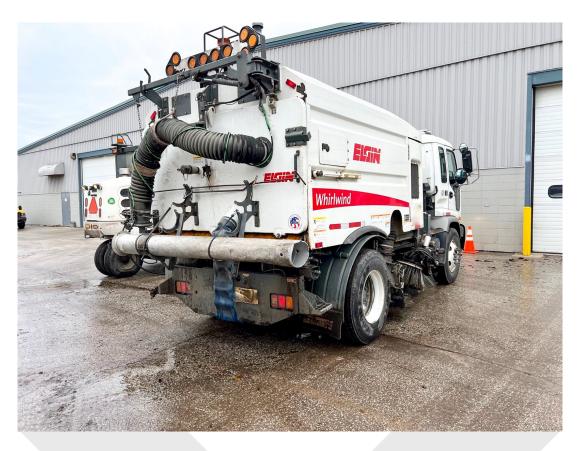

## 2008 Elgin Whirlwind Sweeper

STOCK #: C09816

## Features:

- ✓ Serial #: MV2025D
- ✓ John Deere 4045 Engine
- ✓ 11,900 hours
- ✓ 8 Yard Hopper
- ✓ Dual 28-in. Brooms
- ✓ Lifeliner
- ✓ LED Arrow Board

- ✓ Catch Basin Cleaner
- ✓ Auto Shutter
- ✓ Sidebroom Tilt
- ✓ Aux Pump
- ✓ LED Light Front Cab
- ✓ Side Access Door with Step
- ✓ High Pressure Pump

- ✓ GMC T7500 Cab Over Chassis
- ✓ 91,090 miles
- GM Engine
- ✓ Chassis VIN: 1GDM7F1B19F403684
- Allison Transmission
- Axle GVWR: 33,000

**~** 

We serve the industries that protect our daily quality of life, offering quality products and support long after the sale. Whether it is sales, service, parts or training, we are here to meet your environmental and emergency equipment needs