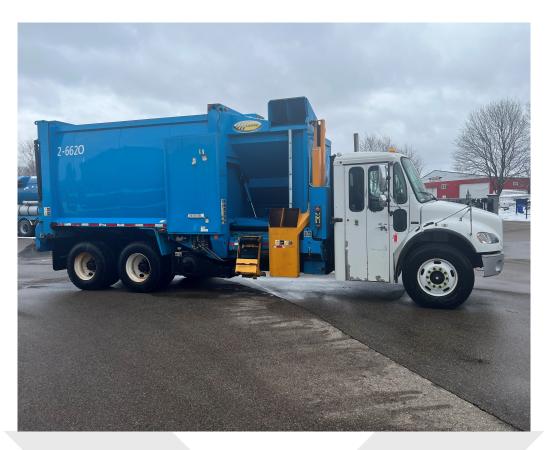

## 2006 Labrie Expert Dropframe

STOCK #: C004663

## Features:

- ✓ SERIAL #CL06106VVD
- ENGINE: PRE-EMISSION MB DIESEL
- ✓ HOURS: 15,525
- ✓ MILES: 80,994
- ✓ SEMI AUTO (CART TIPPER)
- ✓ DROP FRAME LOW HOPPER ACCESS
- ✓ RECYCLING COMPARTMENT
- ✓ RHSU DUAL DRIVE
- ✓ TIP TO DUMP BODY
- ✓ CHASSIS: FREIGHTLINER M2
- ✓ TRANSMISSION: ALLISON RDS
- AXLE GVWR: 18K FRONT, 46K REAR
- ✓ AVAILABLE NOW