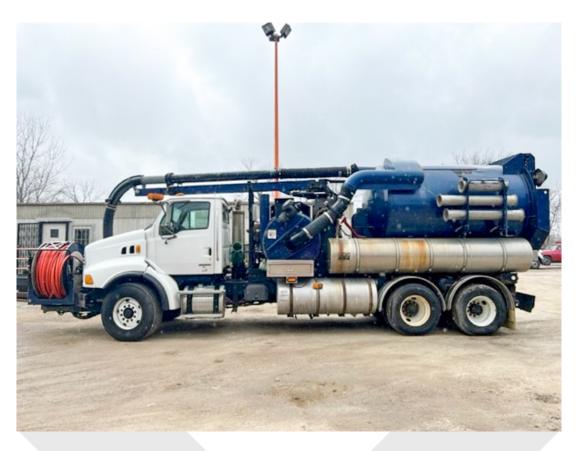

## 2004 Vactor 2100 Classic

STOCK #: C040206

## Features:

- ✓ Serial #04-11V-9171
- ✓ S/Stage 4CYL John Deere w/ Fluid Coupler
- ✓ 26,440 miles
- ✓ 1,300 gallons of water
- ✓ 800-ft. 1-in. rodder hose
- ✓ Single stage fan
- ✓ Auto wind guide
- ✓ Lube manifold

- ✓ 6-in knife valve/rear door w/ camlock
- ✓ Hose footage counter
- ✓ 80 gpm at 2,000 PSI water system
- ✓ Debris body flush out
- Air purge system
- ✓ 8-ft. hyd. telescoping boom
- ✓ Recirc cold weather (PTO)
- ✓ Handgun hose reel; retractable (50-ft.)

- Work lights for aux engine, hose reel controls and ext. boom
- Rear arrow board split
- ✓ Sterling LT8513 chassis
- ✓ 26,440 miles
- ✓ 350 HP
- ✓ Axle GVWR: 60,000
- Available now

We serve the industries that protect our daily quality of life, offering quality products and support long after the sale. Whether it is sales, service, parts or training, we are here to meet your environmental and emergency equipment needs