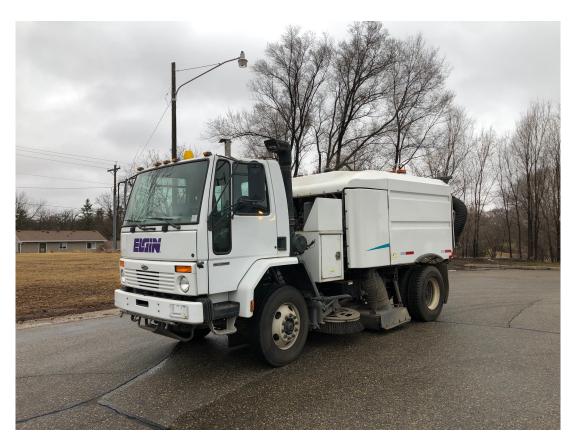

## 2001 Elgin Crosswind J Street Sweeper

STOCK #: C038679

## Features:

- Serial #: J0410D
- Engine: Cummins ISB 5.9 200HP
- Hours: 7,000 Miles: 36,000
- Debris Body Reconditioned
- Dual Steer/Dual Gutter Broom
- Wandering Hose
- Auto Engine Shutdown Pony Motor (JD)
- Center Broom Style Pickup Head